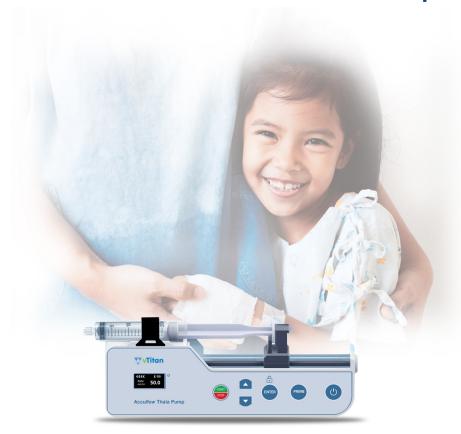

# Accuflow® Thala Pump

# A Helping Hand to Fight Thalassemia...

#### Why Thala Pump:

Thalassemia, an inherited blood disorder characterized by less haemoglobin often requires frequent blood transfusions, resulting in iron overload. Thala pump infuses chelating agents to remove the excess iron.

#### **Product Features:**

\$

Compact and Easy to use

Simple priming procedure

Lock functionality

Visual and audio alarms