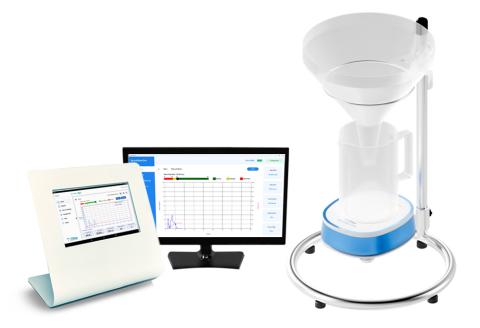

# Accuflow<sup>®</sup>Uro

Uroflowmeter

- ◆ Compact & Portable ◆ Enhanced safety & simplicity ◆ Hassle-Free Operation

  - ◆ Wireless Data Acquisition ◆ Real time Display ◆ User-friendly

# **Accuflow Uro Key Features**

Lightweight

High precision load cell sensor

Adjustable Urine Density and Flow Scale

Pre-configurable diagnostic codes

Wireless and Real-Time Data Acquisition

Sharing of report via email and other applications

#### **Physical Specifications**

180 x 160 x 65 mm (L x B x H) Dimensions

Weight 1 kg

#### **Performance Specifications**

Flow Rate 0.1 - 50 ml/s

Void Volume Up to 1000 ml

Volume Accuracy + 2% of voided volume

Modes Manual, Auto

Parameters Measured Maximum flow rate, Average flow rate, Voided volume, Voiding time,