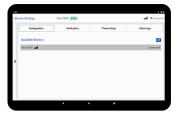

# **Automatic Device Configuration**

Open the app to automatically pair with the device via Bluetooth

#### **Effective Verification of Calibration**

Provision for verifying the calibration to ensure high performance accuracy