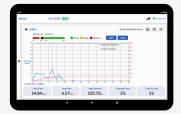

#### **Auto / Manual Modes of Operation**

Auto Start / Stop feature that assures ease of use Manual mode to calculate hesitancy

### **Comprehensive Reports**

View detailed reports for current as well as previous tests Wirelessly print or share the generated report via e-mail or other applications

### **Prompt Visual Alarms**

Lucid alarm indications on the app to alert the user at the right time