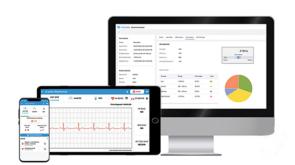

#### **Reports With Comprehensive Insights**

- Clear and intuitive reports help in better clinical interpretation
- Includes ECG graphs along with heart rate and ECG beat intervals computed from our Al algorithm
- Clinical findings such as arrhythmia