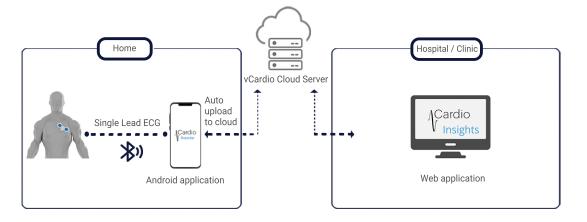

#### **Long - Term Continuous ECG Monitoring**

Wear vCardio patch Connect device to Recorder app

Add the device in vCardio Insights

Record upto 7 days at home Analyse data in vCardio Insights; generate report