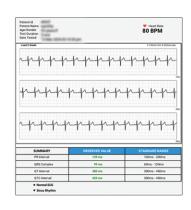

#### **Reports With Comprehensive Insights**

- Clear and intuitive reports help in better clinical interpretation
- Includes ECG graphs along with heart rate and ECG beat intervals computed from our Al algorithm
- Clinical findings such as arrhythmia